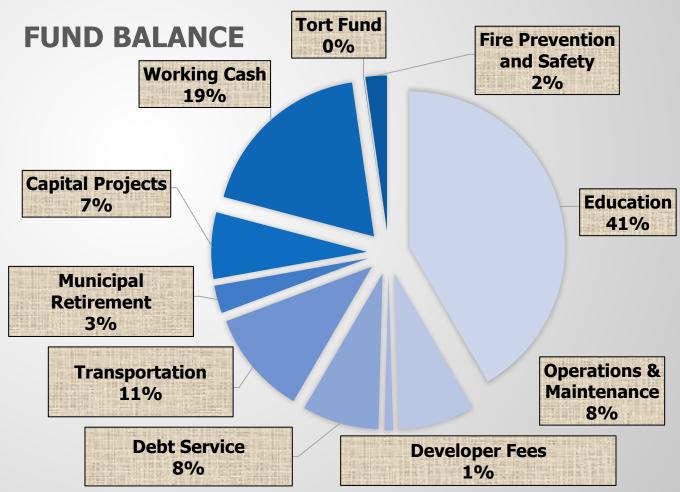

# FY 2022-2023 FUND BALANCES

PUBLIC ACT 102-0895 DISCLOSURE OF CASH RESERVE BALANCE Ending Cash Balance as of 6/30/2023

| 10 | Education                  | 34,376,962 |
|----|----------------------------|------------|
| 20 | Operations and Maintenance | 6,547,048  |
| 20 | Developer Fees             | 735,861    |
| 30 | Debt Service               | 6,589,046  |
| 40 | Transportation             | 9,006,216  |
| 50 | Municipal Retirement       | 2,386,608  |
|    | <u> </u>                   |            |
| 60 | Capital Projects           | 5,707,868  |
| 70 | Working Cash               | 15,402,425 |
| 80 | Tort Fund                  | 31,353     |
| 90 | Fire Prevention and Safety | 1,836,446  |
|    |                            | 00 040 000 |
|    | Total Funds 10 to 90       | 82,619,833 |